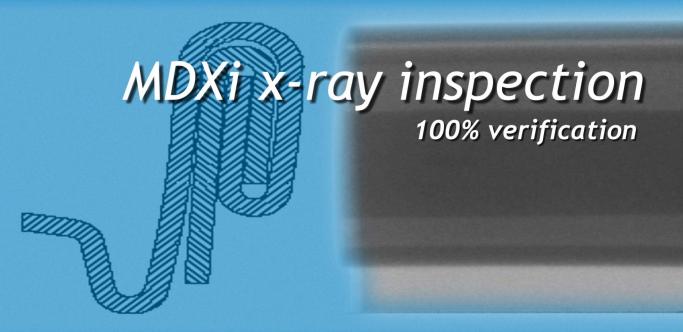

The MDXi range is a family of fully integrated, transportable, turn-key, in-line, on-line and off-line x-ray inspection and analysis systems offering 100% verification.

They are accurate enough to measure the delicate washcoat overlap and ash/soot build up in a catalytic converter, yet powerful to see through 20 mm of steel or visualise and measure the internal dimensions of an aluminium cylinder head.