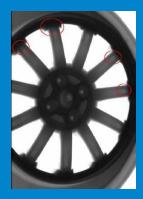

The MDXi range is a family of fully integrated, transportable, turn-key, in-line, on-line and off-line x-ray inspection and analysis systems offering 100% verification.

They are accurate enough to measure the delicate washcoat overlap and ash/soot build up in a catalytic converter, yet powerful to see through 20 mm of steel or visualise and measure the internal dimensions of an aluminium cylinder head.

- In-line, on-line or off-line applications
- Highly automated with 100% verification
- Accurately measures angles, distances, positions and subtle changes
- Measure intermeshing plastic components and liquid / powder fills through a steel casing
- Stand alone or integrated QC, SPC and SCADA interface
- 'World-class' resolution and gauge accuracy
- Can make pass/fail decisions
- Small footprint, easy to move between production lines
- NT version fully integrated with factory control systems
- Flexible laboratory analysis tool

MDXi systems have been designed to meet the x-ray inspection needs of a wide range of users, including R&D, quality control, process improvement and production departments. A suite of advanced analytical tools allows you to analyze the 2 or 3D images it produces. Results are easily exported to databases or SCADA systems. MDXi systems are PLC controlled and can interface seamlessly with existing systems.