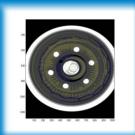

The MDXi range is a family of fully integrated, transportable, turn-key, in-line, on-line and off-line x-ray inspection and analysis systems offering 100% verification.

They are accurate enough to measure the delicate washcoat overlap and ash/soot build up in a catalytic converter, yet powerful to see through 20 mm of steel or visualise and measure the internal dimensions of an aluminium cylinder head.