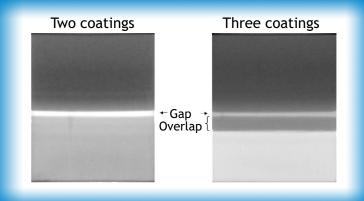

The MDXi range is a family of fully integrated, transportable, turn-key, in-line, on-line and off-line x-ray inspection and analysis systems offering 100% verification.

They are accurate enough to measure the delicate washcoat overlap and ash/soot build up in a catalytic converter, yet powerful to see through 20 mm of steel or visualise and measure the internal dimensions of an aluminium cylinder head.