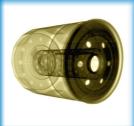

The MDXi range is a family of fully integrated, transportable, turn-key, in-line, on-line and off-line x-ray inspection and analysis systems offering 100% verification.

They are accurate enough to measure the delicate washcoat overlap and ash/soot build up in a catalytic converter, yet powerful to see through 20 mm of steel or visualise and measure the internal dimensions of an aluminium cylinder head.