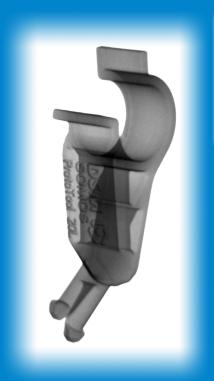

The MDXi range is a family of fully integrated, transportable, turn-key, in-line, on-line and off-line x-ray inspection and analysis systems offering 100% verification.

They are accurate enough to measure the delicate washcoat overlap and ash/soot build up in a catalytic converter, yet powerful to see through 20 mm of steel or visualise and measure the internal dimensions of an aluminium cylinder head.