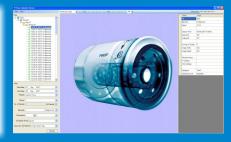

MDXi systems have been designed to meet the x-ray inspection needs of a wide range of users, including R&D, quality control, process improvement and production departments. A suite of advanced analytical tools allows you to analyze the 2 or 3D images it produces. Results are easily exported to databases or SCADA systems. MDXi systems are PLC controlled and can interface seamlessly with existing systems.

- Advanced image enhancements suite
- Data analysis tools
- Automation and slave functionality
- Easy integration set-up tools
- Diagnostic tools