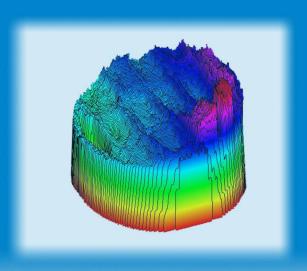

The MDXi range is a family of fully integrated, transportable, turn-key, in-line, on-line and off-line x-ray inspection and analysis systems offering 100% verification.

They are accurate enough to measure the delicate washcoat overlap and ash/soot build up in a catalytic converter, yet powerful to see through 20 mm of steel or visualise and measure the internal dimensions of an aluminium cylinder head.